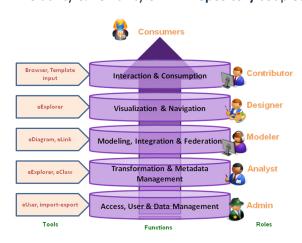

## **DE2 Repository Functional Overview**

- Interaction & Consumption
  - o Polling & Discussion Threads
  - Customizable enforced processes at any level within application
- Visualization & Navigation
  - Rapid explorer style development enables creation of intuitive navigation between reports, data entry and collaboration views
  - o Dashboards to give users summaries of data, progress, status, etc.
  - o Report outputs in PDF, XLS, XMI, DOC and many other popular formats
- Modeling, Integration & Federation
  - Relationship visualization ('what-if' or gap analysis)
  - Graphically link data objects without knowing complex SQL
  - Online matrix allows simple association of data elements
  - o Highly configurable for optimal viewing, sorting and accessibility
- Transformation & Metadata Management
  - o Intuitive user interface for creation and management of metadata
  - o Rules based data and metadata transformation and optimization
- Access, User & Data Management
  - o Project, Data type, Object and Attribute level security
  - o Enforced by Oracle cannot be circumvented by direct access